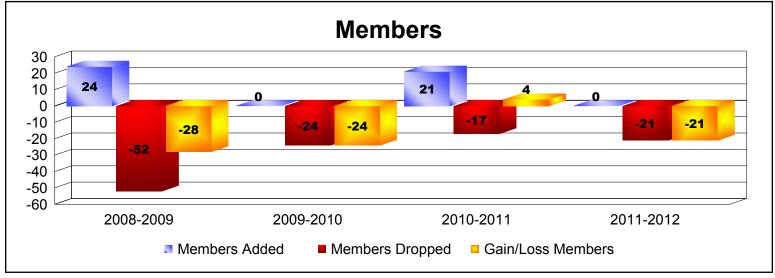

Disbanded Districts

As of June 2012 Cumulative

| Year      | New<br>Clubs | Dropped<br>Clubs | Gain/<br>Loss<br>Clubs | New<br>Members | Charter<br>Members | Reinstate<br>Members | Transfer<br>Members | Total<br>Member<br>Added | Total<br>Members<br>Dropped | Gain/<br>Loss<br>Members |
|-----------|--------------|------------------|------------------------|----------------|--------------------|----------------------|---------------------|--------------------------|-----------------------------|--------------------------|
| 2008-2009 | 0            | -2               | -2                     | 10             | 0                  | 14                   | 0                   | 24                       | -52                         | -28                      |
| 2009-2010 | 0            | -1               | -1                     | 0              | 0                  | 0                    | 0                   | 0                        | -24                         | -24                      |
| 2010-2011 | 1            | -1               | 0                      | 0              | 21                 | 0                    | 0                   | 21                       | -17                         | 4                        |
| 2011-2012 | 0            | -1               | -1                     | 0              | 0                  | 0                    | 0                   | 0                        | -21                         | -21                      |
| Average   | 0            | -1               | -1                     | 3              | 5                  | 4                    | 0                   | 11                       | -29                         | -17                      |