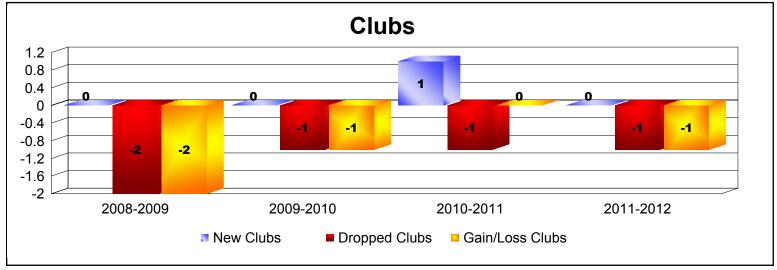

Disbanded Districts

As of June 2012 Cumulative

| Year      | New<br>Clubs | Dropped<br>Clubs | Gain/<br>Loss<br>Clubs | New<br>Members | Charter<br>Members | Reinstate<br>Members | Transfer<br>Members | Total<br>Member<br>Added | Total<br>Members<br>Dropped | Gain/<br>Loss<br>Members |
|-----------|--------------|------------------|------------------------|----------------|--------------------|----------------------|---------------------|--------------------------|-----------------------------|--------------------------|
| 2008-2009 | 0            | -2               | -2                     | 10             | 0                  | 14                   | 0                   | 24                       | -52                         | -28                      |
| 2009-2010 | 0            | -1               | -1                     | 0              | 0                  | 0                    | 0                   | 0                        | -24                         | -24                      |
| 2010-2011 | 1            | -1               | 0                      | 0              | 21                 | 0                    | 0                   | 21                       | -17                         | 4                        |
| 2011-2012 | 0            | -1               | -1                     | 0              | 0                  | 0                    | 0                   | 0                        | -21                         | -21                      |
| Average   | 0            | -1               | -1                     | 3              | 5                  | 4                    | 0                   | 11                       | -29                         | -17                      |